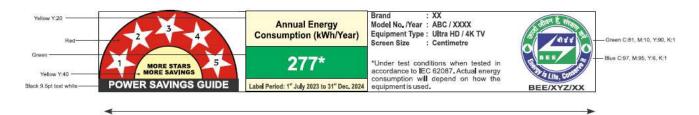

#### (iii) ऊर्जा दक्षता ब्यूरो लोगो की रंग स्कीम:

नीला -

ह्यू (एच) -239॰ सेचुरेशन (एस): 64% चमक (बी): 59%

प्रकाश या हल्कापन (एल):28, रंगीन घटक -ए:24 बी:54

भारत का राजपत्र : असाधारण

लाल (आर):54 हरा (जी):55 नीला (बी):151

सियान (सी):97% मैजेंटा (एम):95% पीला (वाई):6% काला (के):1%

वेब रंग कोड - #363797

हरा -

ह्यू (एच) -150॰ सेच्रेशन (एस):10% चमक (बी):67%

प्रकाश या हल्कापन (एल):61, रंगीन घटक-ए:-53 बी:32

लाल (आर):0 हरा (जी):170 नीला (बी):87

सियान (सी):81% मैजेंटा (एम):10% पीला (वाई):90% काला (के):1%

वेब रंग कोड - #00AA56;