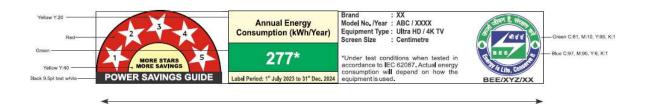

#### अल्ट्रा-हाई डेफिनिशन टेलीविजन के लेबल पर संप्रदर्शित किए जाने वाले विवरण।

(1.) लेबल डिजाइन,-

#### (i) आयाम:

#### (ii) रंग स्कीम:

#### (iii) ऊर्जा दक्षता ब्यूरो लोगो की रंग स्कीम:

नीला -

ह्यू (एच) -239॰ सेचुरेशन (एस): 64% चमक (बी): 59%

प्रकाश या हल्कापन (एल):28, रंगीन घटक -ए:24 बी:54

भारत का राजपत्र : असाधारण

लाल (आर):54 हरा (जी):55 नीला (बी):151

## (iv) अल्ट्रा-हाई डेफिनिशन टेलीविजन के लिए मुद्रित लेबल का पूरा नमूना :

#### (2) लेबल सामग्री

लेवल टिकाऊ कार्डवोर्ड से निर्मित होगा, यदि इसे लटकते टैग के रूप में जोड़ा जाना है, या स्वयं चिपकने वाला हो और लेबल के लिए आयाम डिजाइन योजना में दिखाई गई आउटलाइन में से किसी एक को काटा जाएगा।