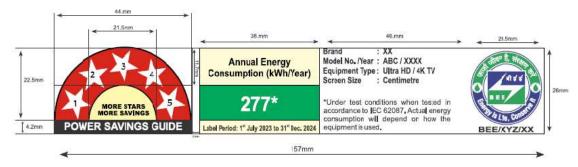

#### अल्ट्रा-हाई डेफिनिशन टेलीविजन के लेबल पर संप्रदर्शित किए जाने वाले विवरण।

(1.) लेबल डिजाइन,-

#### (i) आयाम:

#### (ii) रंग स्कीम:

#### (iii) ऊर्जा दक्षता ब्यूरो लोगो की रंग स्कीम:

नीला -

ह्यू (एच) -239॰ सेचुरेशन (एस): 64% चमक (बी): 59%

प्रकाश या हल्कापन (एल):28, रंगीन घटक -ए:24 बी:54

भारत का राजपत्र : असाधारण

लाल (आर):54 हरा (जी):55 नीला (बी):151

## (iv) अल्ट्रा-हाई डेफिनिशन टेलीविजन के लिए मुद्रित लेबल का पूरा नमूना :

#### (2) लेबल सामग्री

लेवल टिकाऊ कार्डवोर्ड से निर्मित होगा, यदि इसे लटकते टैग के रूप में जोड़ा जाना है, या स्वयं चिपकने वाला हो और लेबल के लिए आयाम डिजाइन योजना में दिखाई गई आउटलाइन में से किसी एक को काटा जाएगा।