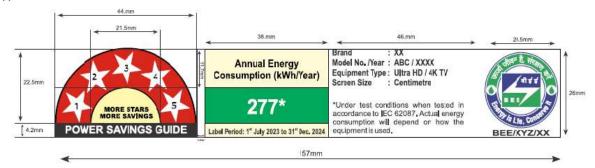

#### अल्ट्रा-हाई डेफिनिशन टेलीविजन के लेबल पर संप्रदर्शित किए जाने वाले विवरण।

(1.) लेबल डिजाइन,-

#### (i) आयाम:

#### (ii) रंग स्कीम:

## (iv) अल्ट्रा-हाई डेफिनिशन टेलीविजन के लिए मुद्रित लेबल का पूरा नमूना :

#### (2) लेबल सामग्री

लेवल टिकाऊ कार्डवोर्ड से निर्मित होगा, यदि इसे लटकते टैग के रूप में जोड़ा जाना है, या स्वयं चिपकने वाला हो और लेबल के लिए आयाम डिजाइन योजना में दिखाई गई आउटलाइन में से किसी एक को काटा जाएगा।